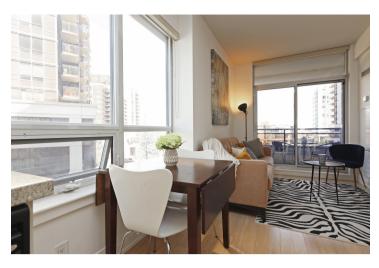

## 1060 SHEPPARD AVE W #323

Details: Rarely offered luxurious 1 bedroom corner unit with North West views, flooded with natural light. Airy feeling in this open concept space with 9' ceilings, stainless steel appliances, granite counters and a kitchen island featuring plenty of storage. Private balcony facing the quiet courtyard filled with Cherry Blossoms.