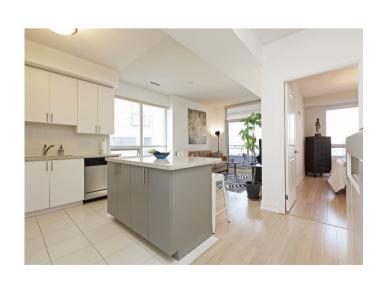

## 1060 SHEPPARD AVE W #323

Details: Rarely offered luxurious 1 bedroom corner unit with North West views, flooded with natural light. Airy feeling in this open concept space with 9' ceilings, stainless steel appliances, granite counters and a kitchen island featuring plenty of storage. Private balcony facing the quiet courtyard filled with Cherry Blossoms.