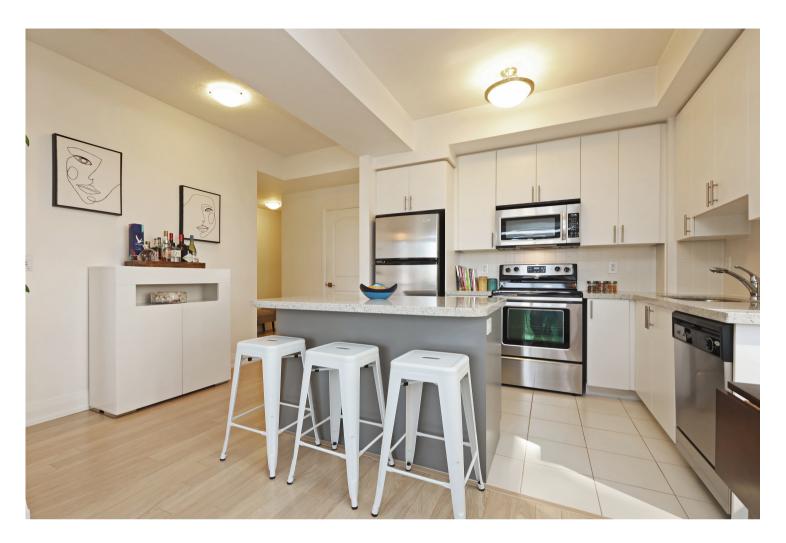

## 1060 SHEPPARD AVE W #323

Details: Rarely offered luxurious 1 bedroom corner unit with North West views, flooded with natural light. Airy feeling in this open concept space with 9' ceilings, stainless steel appliances, granite counters and a kitchen island featuring plenty of storage. Private balcony facing the quiet courtyard filled with Cherry Blossoms.