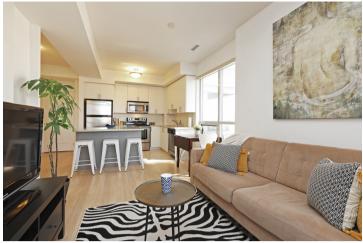

## 1060 SHEPPARD AVE W #323

Details: Rarely offered luxurious 1 bedroom corner unit with North West views, flooded with natural light. Airy feeling in this open concept space with 9' ceilings, stainless steel appliances, granite counters and a kitchen island featuring plenty of storage. Private balcony facing the quiet courtyard filled with Cherry Blossoms.