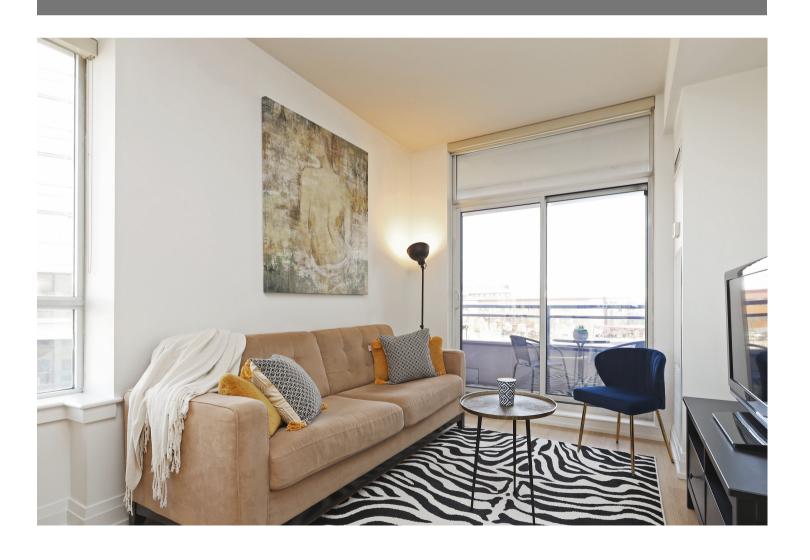

## 1060 SHEPPARD AVE W #323

Details: Rarely offered luxurious 1 bedroom corner unit with North West views, flooded with natural light. Airy feeling in this open concept space with 9' ceilings, stainless steel appliances, granite counters and a kitchen island featuring plenty of storage. Private balcony facing the quiet courtyard filled with Cherry Blossoms.