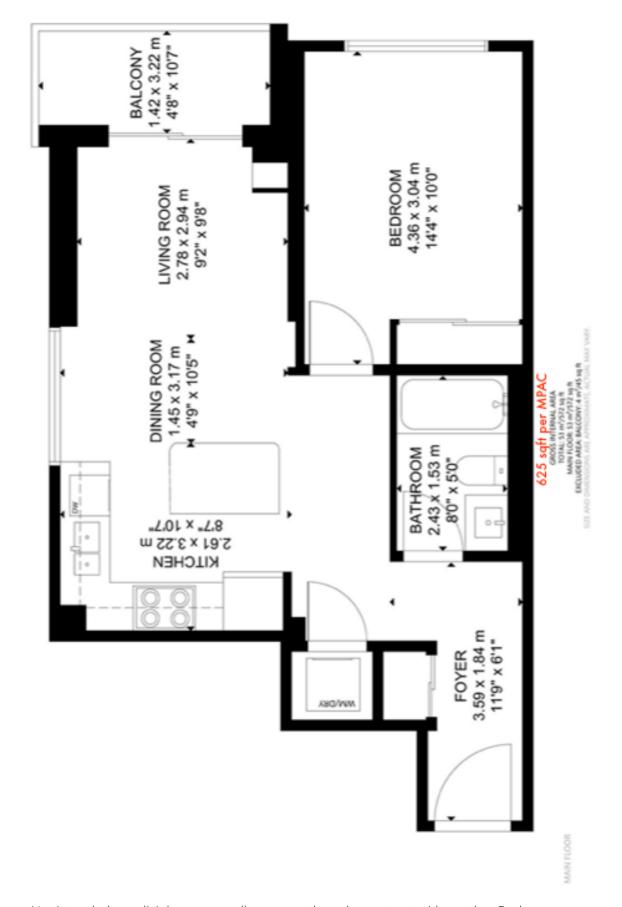

## 1060 SHEPPARD AVE W #323

Details: Rarely offered luxurious 1 bedroom corner unit with North West views, flooded with natural light. Airy feeling in this open concept space with 9' ceilings, stainless steel appliances, granite counters and a kitchen island featuring plenty of storage. Private balcony facing the quiet courtyard filled with Cherry Blossoms.