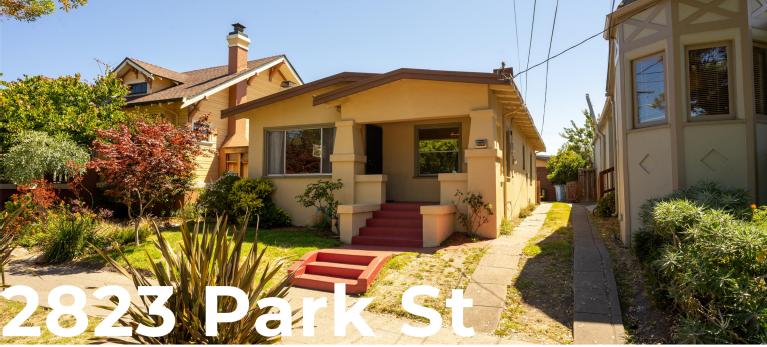

## Berkeley, CA 94702

## Offered at: \$995,000

## LOCATION! LOCATION! LOCATION!

Beautifully maintained 2BR/1BA home has an open floor plan that features a wood-burning fireplace and built-in cabinet. The interior was tastefully updated throughout, with permits (flooring-kitchen-bathroom). The kitchen opens out to a custom-built redwood deck and wonderful backyard that has a koi pond. A long driveway leads to a detached one-car garage. The house faces spectacular San Pablo Park that has a newly-constructed children's play area. The Park has a picnic area, tennis and basketball courts, baseball diamond, and clubhouse. Close to Ashby BART, Aquatic Park, 4th Street and Emeryville Shopping, Berkeley Bowl, UC Berkeley, Temescal District, Restaurants, Schools, Freeways 24/80/580. WELCOME HOME!