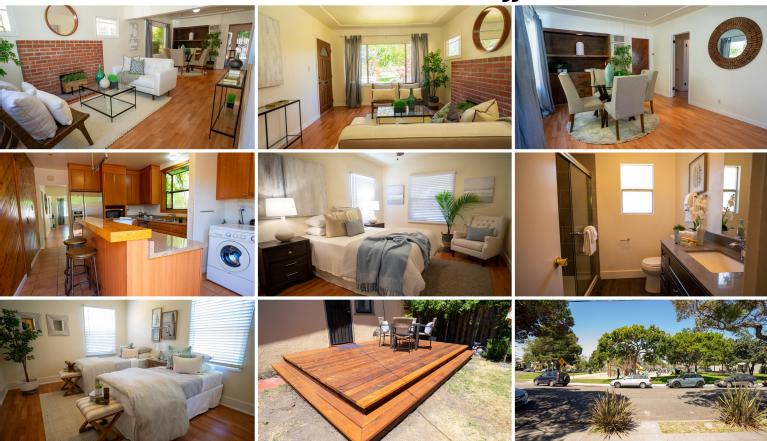

## LOCATION! LOCATION! LOCATION!

Beautifully maintained 2BR/1BA home has an open floor plan that features a wood-burning fireplace and built-in cabinet. The interior was tastefully updated throughout, with permits (flooring-kitchen-bathroom). The kitchen opens out to a custom-built redwood deck and wonderful backyard that has a koi pond. A long driveway leads to a detached one-car garage. The house faces spectacular San Pablo Park that has a newly-constructed children's play area. The Park has a picnic area, tennis and basketball courts, baseball diamond, and clubhouse. Close to Ashby BART, Aquatic Park, 4th Street and Emeryville Shopping, Berkeley Bowl, UC Berkeley, Temescal District, Restaurants, Schools, Freeways 24/80/580. WELCOME HOME!