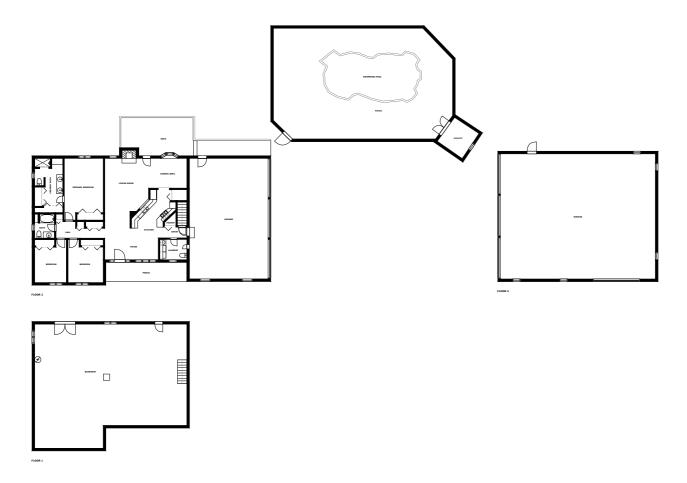

## Floor plan

### **Appendix 1: Data sheet**

| Basement - 1         | Outdoor - 3         | Outdoor - Porch - 1   |
|----------------------|---------------------|-----------------------|
| Outdoor - Deck - 1   | Outdoor - Patio - 1 | SwimmingPool - 1      |
| Kitchen - 1          | Dining - 1          | Dining - Open - 1     |
| LivingRoom - 1       | Entry - 2           | Entry - Foyer - 1     |
| Hall - 1             | Garage - 2          | Bedroom - 3           |
| Bedroom - Master - 1 | Utility - 2         | Utility - Laundry - 1 |
| Bath - 2             | Bath - Master - 1   | Pantry - 1            |